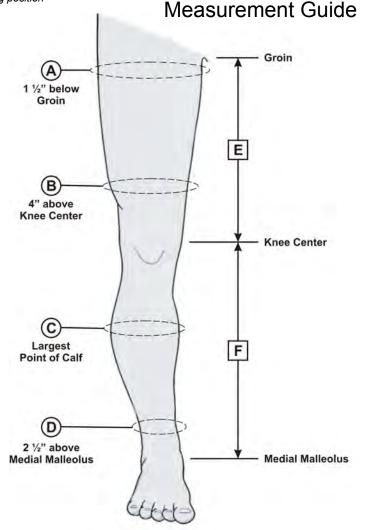

## LOWER EXTREMITY MEASUREMENT FORM

(MUST BE SUBMITTED WITH PATIENT INFORMATION FORM)

PATIENT NAME JAS Sales Representative Spanish Instructions Required: Step 2: Select Side Step 5: Record Measurements (in inches) Below Step 1: Select Product Line ☐ JAS Rental (Durable) ☐ Left Circumference: 1 1/2" below Groin ☐ JAS EZ (Purchase) Right Circumference: 4" above Knee Center Circumference: Largest Point of Calf Step 4: Step 3: **Take Measurements Choose Orthosis** Circumference: 2 1/2" above Medial Malleolus (Refer to Measurement Guide) Durable Knee A, B, C, D, E, F (See Note 1) Length: Groin to Knee Center ☐ EZ Knee (Extension) A, B, C, D, E, F (See Note 1) Length: Knee Center to Medial Malleolus EZ Knee (Flexion) A, B, C, D, E, F (See Note 1) Length: Foot Length Ankle C, D, F, G

Note 1: Patient in sitting position

Toe

Please note any anomalies (i.e.; sensitive tissue, ex fix, amputation) that could affect fitting in the space below.

H Specify Affected Toe