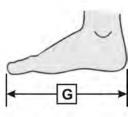

## LOWER EXTREMITY MEASUREMENT FORM

(MUST BE SUBMITTED WITH PATIENT INFORMATION FORM)

PATIENT NAME JAS Sales Representative Spanish Instructions Required: Step 2: Select Side Step 5: Record Measurements (in inches) Below Step 1: Select Product Line ☐ JAS Rental (Durable) ☐ Left Circumference: 1 1/2" below Groin ☐ JAS EZ (Purchase) Right Circumference: 4" above Knee Center Circumference: Largest Point of Calf Step 4: Step 3: **Take Measurements Choose Orthosis** Circumference: 2 1/2" above Medial Malleolus (Refer to Measurement Guide) Durable Knee A, B, C, D, E, F (See Note 1) Length: Groin to Knee Center ☐ EZ Knee (Extension) A, B, C, D, E, F (See Note 1) Length: Knee Center to Medial Malleolus EZ Knee (Flexion) A, B, C, D, E, F (See Note 1) Length: Foot Length Ankle C, D, F, G